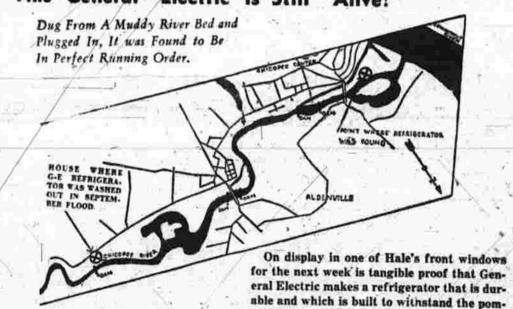

"DROWNED" In the Chicopee River for 6 Months This General Electric Is Still "Alive!"

On September 23, 1938, in the flood following the Hurricane, this General Electric Refrigerator was washed away with a house located at Birchem Bend, on the bank of the Chicopee River. Carried along with the angry current, pounded and buffeted by flood waters, bumping against the piers of two bridges and passing over four dams, the refrigerator finally came to rest 51/2 miles down the Chicopee River. It rested there in three feet of mud, the exterior battered, but contents intact until discovered March 31, 1939. When the mud was scraped off, without mechanical adjustment, the unit was plugged in before reliable witnesses. It started up immediately and is still in perfect running order as may be witnessed in Hale's window. Included in the display are a large map showing the course taken by the refrigerator and authentic photographs of the river at the time of the flood, and the dams over which the refrigerator