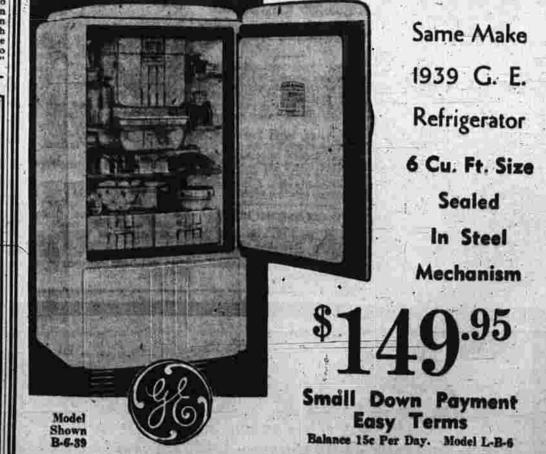

## Of High School Graduates

Legion's Fireworks Display AS CAR HITS HIM Seen As Better This Year

Policeman Arrives There ning of July 4, at 9 p. m., weather Barstow's Radio Shop.

Sealed

In Steel

Printed About A Refrigerator!